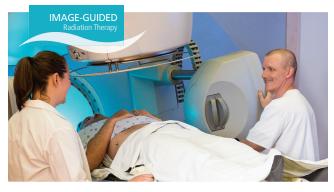

# **Image-guided Radiation Therapy**

- Demonstrate sophisticated technologies and techniques to improve accuracy.
- Increase students' confidence and understanding of quality issues.
- **Introduce your students** to a rapidly advancing medical approach in radiation oncology.
- Access the test bank and image library.

# asrt.org/protontherapyedu

asrt.org/igrtedu