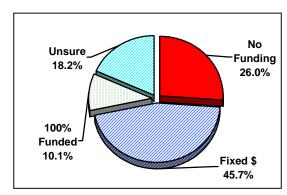

#### **SALARY WAGES**

#### 13. On what basis are you paid and what is your hourly rate or annual gross salary?

|                      |                  |                | Valid          |
|----------------------|------------------|----------------|----------------|
| <u>Position</u>      | <u>Frequency</u> | <u>Percent</u> | <u>Percent</u> |
| \$40,000 or less     | 403              | 3.2            | 19.9           |
| \$40,001 to \$45,000 | 234              | 1.9            | 11.6           |
| \$45,001 to \$50,000 | 295              | 2.4            | 14.5           |
| \$50,001 to \$55,000 | 293              | 2.3            | 14.5           |
| \$55,001 to \$60,000 | 218              | 1.7            | 10.8           |
| \$60,001 to \$65,000 | 204              | 1.6            | 10.1           |
| \$65,001 or more     | 378              | 3.0            | 18.7           |
| Missing              | 10,500           | 83.8           | -              |
|                      |                  |                |                |
| Total                | 12,525           | 100.0          | 100.0          |

## FULL-TIME SALARY WAGES Mean = \$53,919

PART-TIME SALARY WAGES Mean = \$38,682