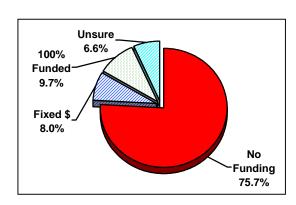

|
| Total           | 12,525   | 100.0          | 100.0                   |



#### 23h. How much funding does your employer provide toward professional association dues?

| <u> </u>        | requency | Percent | Valid<br><u>Percent</u> |
|-----------------|----------|---------|-------------------------|
| No Funding      | 8,777    | 70.1    | 75.7                    |
| Fixed \$ Amount | 927      | 7.4     | 8.0                     |
| 100%            | 1,122    | 9.0     | 9.7                     |
| Unsure          | 763      | 6.1     | 6.6                     |
| Missing         | 937      | 7.5     | -                       |
|                 |          |         |                         |
| Total           | 12,525   | 100.0   | 100.0                   |



#### 23i. How much funding does your employer provide toward CE courses/materials?

| <u> </u>        | requency | Percent | Valid<br><u>Percent</u> |
|-----------------|----------|---------|-------------------------|
| No Funding      | 5,586    | 44.6    | 48.0                    |
| Fixed \$ Amount | 3,326    | 26.6    | 28.6                    |
| 100%            | 1,828    | 14.6    | 15.7                    |
| Unsure          | 904      | 7.2     | 7.8                     |
| Missing         | 881      | 7.0     | -                       |
|                 |          |         |                         |
| Total           | 12,525   | 100.0   | 100.0                   |



#### **MISCELLANEOUS BENEFITS**

#### 23j. How much funding does your employer provide toward uniform supply