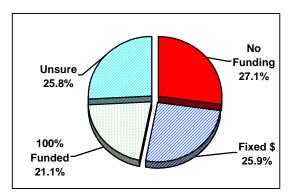

|



#### **INSURANCE BENEFITS**

#### 23d. How much funding does your employer provide toward liability insurance?

| <u>E</u>        | requency | <u>Percent</u> | Valid<br><u>Percent</u> |
|-----------------|----------|----------------|-------------------------|
| No Funding      | 3,126    | 25.0           | 27.1                    |
| Fixed \$ Amount | 2,990    | 23.9           | 25.9                    |
| 100%            | 2,437    | 19.5           | 21.1                    |
| Unsure          | 2,976    | 23.8           | 25.8                    |
| Missing         | 996      | 8.0            | -                       |
|                 |          |                |                         |
| Total           | 12,525   | 100.0          | 100.0                   |



#### **MISCELLANEOUS BENEFITS**

#### 23e. How much funding does your employer provide toward retirement/pension program?

| <u> </u>        | requency | Percent | Valid<br><u>Percent</u> |
|-----------------|----------|---------|-------------------------|
| No Funding      | 1,461    | 11.7    | 12.4                    |
| Fixed \$ Amount | 8,455    | 67.5    | 72.0                    |
| 100%            | 1,170    | 9.3     | 10.0                    |
| Unsure          | 653      | 5.2     | 5.6                     |
| Missing         | 786      | 6.3     | -                       |
|                 |          |         |                         |
| Total           | 12,525   | 100.0   | 100.0                   |



#### 23f. How much funding does your employer provide toward tuition