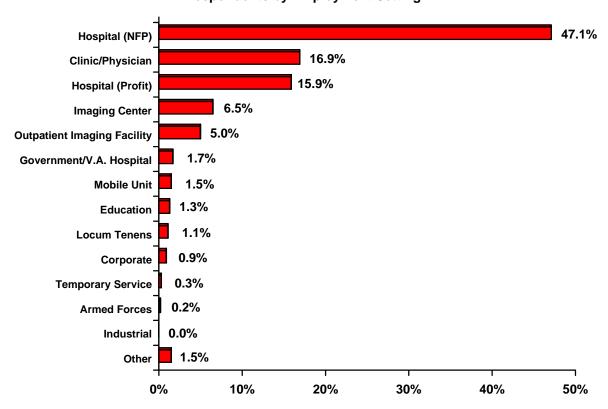

#### 3. In which employment setting do/did you practice most of your time?

|                                   | Frequency | <u>Percent</u> | Valid<br><u>Percent</u> |
|-----------------------------------|-----------|----------------|-------------------------|
| Hospital (Not-for-Profit)         | 5,739     | 45.8           | 47.1                    |
| Clinic or Physician's Office      | 2,063     | 16.5           | 16.9                    |
| Hospital (For-Profit)             | 1,943     | 15.5           | 15.9                    |
| Imaging Center                    | 787       | 6.3            | 6.5                     |
| Outpatient Imaging Facility       | 612       | 4.9            | 5.0                     |
| Government/V.A. Hospital          | 203       | 1.6            | 1.7                     |
| Mobile Unit                       | 185       | 1.5            | 1.5                     |
| Education                         | 154       | 1.2            | 1.3                     |
| Locum Tenens (Temporary Staffing) | 137       | 1.1            | 1.1                     |
| Corporate                         | 111       | 0.9            | 0.9                     |
| Temporary Service                 | 36        | 0.3            | 0.3                     |
| Armed Forces                      | 28        | 0.2            | 0.2                     |
| Industrial                        | 4         | 0.0            | 0.0                     |
| Other                             | 179       | 1.4            | 1.5                     |
| Missing                           | 343       | 2.7            | -                       |
|                                   |           |                |                         |
| Total                             | 12,525    | 100.0          | 100.0                   |

#### **Respondents by Employment Setting**