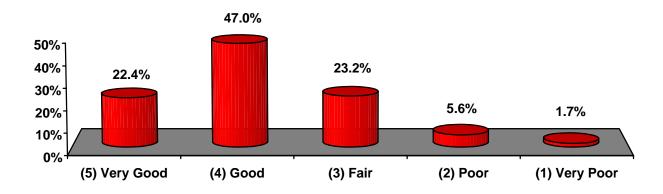

#### 9. Please rate your current work place below.

|               | <u>Frequency</u> | Percent | Valid<br><u>Percent</u> |
|---------------|------------------|---------|-------------------------|
| (5) Very Good | 2,701            | 21.6    | 22.4                    |
| (4) Good      | 5,662            | 45.2    | 47.0                    |
| (3) Fair      | 2,796            | 22.3    | 23.2                    |
| (2) Poor      | 675              | 5.4     | 5.6                     |
| (1) Very Poor | 204              | 1.6     | 1.7                     |
| Missing       | 487              | 3.9     | -                       |
|               |                  |         |                         |
| Total         | 12,525           | 100.0   | 100.0                   |

Work Place Rating Mean = 3.83