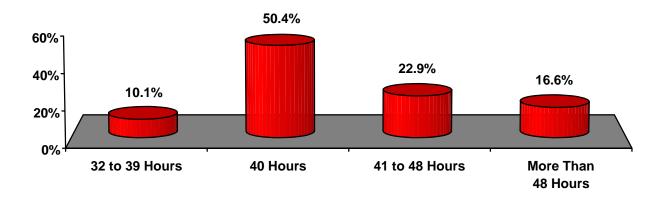

#### 11. Approximately, how many hours on average do you work in a week?

|                                     | <u>Frequency</u> | <u>Percent</u> | Valid<br><u>Percent</u> |
|-------------------------------------|------------------|----------------|-------------------------|
| Full Time (32 or more hours/week)   | 10,528           | 84.1           | 87.8                    |
| Part Time (less than 32 hours/week) | 1,458            | 11.6           | 12.2                    |
| Missing                             | 539              | 4.3            | -                       |
|                                     |                  |                |                         |
| Total                               | 12,525           | 100.0          | 100.0                   |

Full-Time Hours Worked Mean = 42.78 Hours

Part-Time Hours Worked Mean = 21.39 Hours