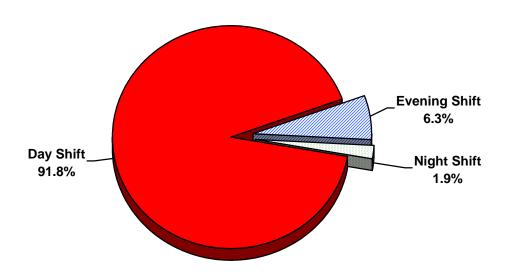

## 12. On what shift do you practice more than half the time?

|               | <u>Frequency</u> | Percent | Valid<br><u>Percent</u> |
|---------------|------------------|---------|-------------------------|
| Day Shift     | 11,028           | 88.0    | 91.8                    |
| Evening Shift | 760              | 6.1     | 6.3                     |
| Night Shift   | 226              | 1.8     | 1.9                     |
| Missing       | 510              | 4.1     | -                       |
|               |                  |         |                         |
| Total         | 12,525           | 100.0   | 100.0                   |