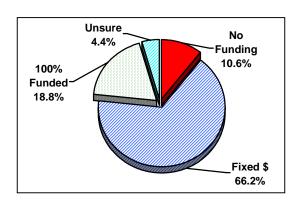

|                         |
| Total           | 12,525   | 100.0          | 100.0                   |



#### 23b. How much funding does your employer provide toward health insurance?

| <u> </u>        | requency | Percent | Valid<br><u>Percent</u> |
|-----------------|----------|---------|-------------------------|
| No Funding      | 1,251    | 10.0    | 10.6                    |
| Fixed \$ Amount | 7,812    | 62.4    | 66.2                    |
| 100%            | 2,220    | 17.7    | 18.8                    |
| Unsure          | 519      | 4.1     | 4.4                     |
| Missing         | 723      | 5.8     | -                       |
|                 |          |         |                         |
| Total           | 12,525   | 100.0   | 100.0                   |



#### 23c. How much funding does your employer provide toward dental insurance?

| <u> </u>        | <u>requency</u> | Percent | Valid<br><u>Percent</u> |
|-----------------|-----------------|---------|-------------------------|
| No Funding      | 2,665           | 21.3    | 22.7                    |
| Fixed \$ Amount | 7,086           | 56.6    | 60.3                    |
| 100%            | 1,418           | 11.3    | 12.1                    |
| Unsure          | 574             | 4.6     | 4.9                     |
| Missing         | 782             | 6.2     | -                       |
|                 |                 |         |                         |
| Total           | 12,525          | 100.0   | 100.0                   |



#### **INSURANCE BENEFITS**

#### 23d. How much f