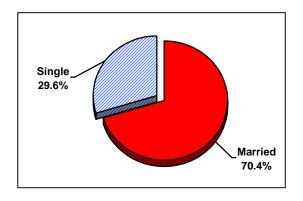

The "typical" registered radiologic technologist responding to the survey was as follows:

- Female (75%);
- Married (70%);
- Holds an associate degree (43%);
- Has been practicing in the profession for 16 years and over 8 years in their current position;
- Is currently practicing in a staff position (59%); and
- Works in one of 3 employment settings: not-for-profit hospitals (47%), clinic/physician's office (17%) and for-profit hospitals (16%).

<sup>\*</sup> Less than 1 respondent due to weighting.