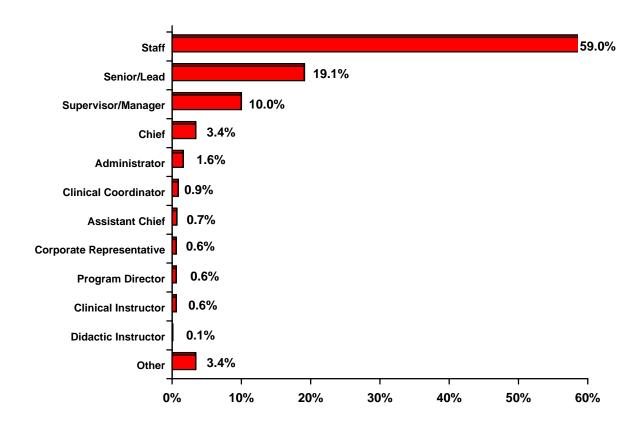

#### **JOB TITLE**

6. Which of the following titles best describes your current job position (or previous job position if no longer employed in radiologic sciences)?

| <u>Position</u>          | <u>Frequency</u> | <u>Percent</u> | Valid<br><u>Percent</u> |
|--------------------------|------------------|----------------|-------------------------|
| Staff                    | 7,240            | 57.8           | 59.0                    |
| Senior/Lead              | 2,338            | 18.7           | 19.1                    |
| Supervisor/Manager       | 1,233            | 9.8            | 10.0                    |
| Chief                    | 422              | 3.4            | 3.4                     |
| Administrator            | 195              | 1.6            | 1.6                     |
| Clinical Coordinator     | 109              | 0.9            | 0.9                     |
| Assistant Chief          | 84               | 0.7            | 0.7                     |
| Corporate Representative | 76               | 0.6            | 0.6                     |
| Program Director         | 75               | 0.6            | 0.6                     |
| Clinical Instructor      | 70               | 0.6            | 0.6                     |
| Didactic Instructor      | 16               | 0.1            | 0.1                     |
| Other                    | 413              | 3.3            | 3.4                     |
| Missing                  | 254              | 2.0            | -                       |
|                          |                  |                |                         |
| Total                    | 12,525           | 100.0          | 100.0                   |

**Job Title** 