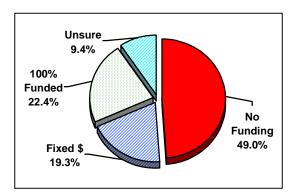

|                         |
| Total           | 12,525   | 100.0          | 100.0                   |



#### 23n. How much funding does your employer provide toward lodging expenses?

| <u>F</u> :      | requency | Percent | Valid<br><u>Percent</u> |
|-----------------|----------|---------|-------------------------|
| No Funding      | 5,717    | 45.6    | 49.0                    |
| Fixed \$ Amount | 2,252    | 18.0    | 19.3                    |
| 100%            | 2,611    | 20.8    | 22.4                    |
| Unsure          | 1,095    | 8.7     | 9.4                     |
| Missing         | 850      | 6.8     | -                       |
|                 |          |         |                         |
| Total           | 12,525   | 100.0   | 100.0                   |



#### Region

|             | <u>Frequency</u> | <u>Percent</u> | Valid<br><u>Percent</u> |
|-------------|------------------|----------------|-------------------------|
| Region I    | 728              | 5.8            | 6.0                     |
| Region II   | 1,060            | 8.5            | 8.8                     |
| Region III  | 1,409            | 11.2           | 11.7                    |
| Region IV   | 2,452            | 19.6           | 20.3                    |
| Region V    | 2,473            | 19.7           | 20.5                    |
| Region VI   | 1,313            | 10.5           | 10.9                    |
| Region VII  | 597              | 4.8            | 4.9                     |
| Region VIII | 383              | 3.1            | 3.2                     |
| Reg