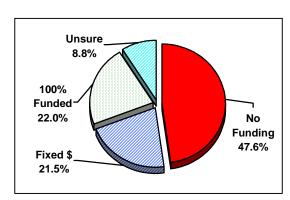

|         |                         |
| Total           | 12,525   | 100.0   | 100.0                   |



#### 231. How much funding does your employer provide toward travel expenses?

| <u>F</u>        | requency | Percent | Valid<br><u>Percent</u> |
|-----------------|----------|---------|-------------------------|
| No Funding      | 5,562    | 44.4    | 47.6                    |
| Fixed \$ Amount | 2,512    | 20.1    | 21.5                    |
| 100%            | 2,575    | 20.6    | 22.0                    |
| Unsure          | 1,031    | 8.2     | 8.8                     |
| Missing         | 845      | 6.7     | -                       |
|                 |          |         |                         |
| Total           | 12,525   | 100.0   | 100.0                   |



#### **PROFESSIONAL MEETINGS BENEFITS**

#### 23m. How much funding does your employer provide toward meal expenses?

| <u> </u>        | requency | <u>Percent</u> | Valid<br><u>Percent</u> |
|-----------------|----------|----------------|-------------------------|
| No Funding      | 6,036    | 48.2           | 51.7                    |
| Fixed \$ Amount | 2,443    | 19.5           | 20.9                    |
| 100%            | 2,113    | 16.9           | 18.1                    |
| Unsure          | 1,078    | 8.6            | 9.2                     |
| Missing         | 855      | 6.8            | -                       |
|                 |          |                |                         |
| Total           | 12,525   | 100.0          | 100.0                   |



#### 23n. H