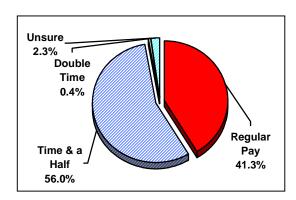

#### 13. On what basis are you paid and what is your hourly rate or annual gross salary?

| Position           | Frequency | Percent | Valid<br>Percent |
|--------------------|-----------|---------|------------------|
| \$16.00 or less    | 1,387     | 11.1    | 14.1             |
| \$16.01 to \$18.00 | 1,349     | 10.8    | 13.8             |
| \$18.01 to \$20.00 | 1,910     | 15.2    | 19.5             |
| \$20.01 to \$22.00 | 1,690     | 13.5    | 17.2             |
| \$22.01 to \$24.00 | 1,196     | 9.5     | 12.2             |
| \$24.01 or more    | 2,273     | 18.1    | 23.2             |
| Missing            | 2,721     | 21.7    | -                |
|                    |           |         |                  |
| Total              | 12,525    | 100.0   | 100.0            |