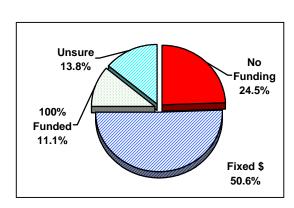

#### **HOURLY WAGES**

#### 13. On what basis are you paid and what is your hourly rate or annual gross salary?

| Position           | Frequency | Percent | Valid<br>Percent |
|--------------------|-----------|---------|------------------|
| \$16.00 or less    | 1,387     | 11.1    | 14.1             |
| \$16.01 to \$18.00 | 1,349     | 10.8    | 13.8             |
| \$18.01 to \$20.00 | 1,910     | 15.2    | 19.5             |
| \$20.01 to \$22.00 | 1,690     | 13.5    | 17.2             |
| \$22.01 to \$24.00 | 1,196     | 9.5     | 12.2             |
| \$24.01 or more    | 2,273     | 18.1    | 23.2             |
| Missing            | 2,721     | 21.7    | -                |
|                    |           |         |                  |
| Total              | 12,525    | 100.0   | 100.0            |

FULL-TIME HOURLY WAGES
Mean = \$21.26

PART-TIME HOURLY WAGES
Mean = \$20.45