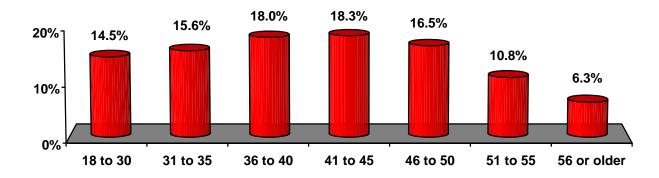

| 13.6           | 14.5                    |
| 31 to 35    | 1,830            | 14.6           | 15.6                    |
| 36 to 40    | 2,108            | 16.8           | 18.0                    |
| 41 to 45    | 2,149            | 17.2           | 18.3                    |
| 46 to 50    | 1,934            | 15.4           | 16.5                    |
| 51 to 55    | 1,263            | 10.1           | 10.8                    |
| 56 or older | 738              | 5.9            | 6.3                     |
| Missing     | 803              | 6.4            | -                       |
|             |                  |                |                         |
| Total       | 12,525           | 100.0          | 100.0                   |

#### Respondent Age Mean = 41.23 Years



#### Respondents by Gender

|         | <u>Frequency</u> | <u>Percent</u> | Valid<br><u>Percent</u> |
|---------|------------------|----------------|-------------------------|
| Male    | 3,032            | 24.2           | 25.2                    |
| Female  | 8,983            | 71.7           | 74.8                    |
| Missing | 510              | 4.1            | -                       |
|         |                  |                |                         |
| Total   | 12,525           | 100.0          | 100.0                   |



#### **Respondents by Marital Status**

|         | <u>Frequency</u> | <u>Percent</u> | Valid<br><u>Percent</u> |
|---------|------------------|----------------|-------------------------|
| Married | 8,412            | 67.2           | 70.4