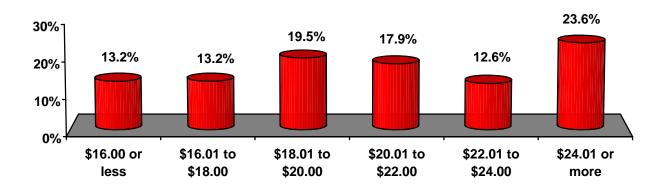

#### 13. On what basis are you paid and what is your hourly rate or annual gross salary?

| Position           | Frequency | Percent | Valid<br>Percent |
|--------------------|-----------|---------|------------------|
| \$16.00 or less    | 1,387     | 11.1    | 14.1             |
| \$16.01 to \$18.00 | 1,349     | 10.8    | 13.8             |
| \$18.01 to \$20.00 | 1,910     | 15.2    | 19.5             |
| \$20.01 to \$22.00 | 1,690     | 13.5    | 17.2             |
| \$22.01 to \$24.00 | 1,196     | 9.5     | 12.2             |
| \$24.01 or more    | 2,273     | 18.1    | 23.2             |
| Missing            | 2,721     | 21.7    | -                |
|                    |           |         |                  |
| Total              | 12,525    | 100.0   | 100.0            |

FULL-TIME HOURLY WAGES
Mean = \$21.26

PART-TIME HOURLY WAGES
Mean = \$20.45