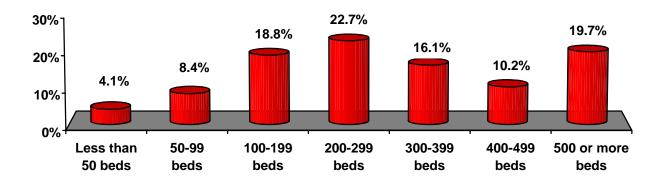

## 3a. If your primary practice is/was in a hospital, what is/was the size (in # of beds) of the hospital?

**For-Profit Hospitals** 

|                        | <u>Frequency</u> | <u>Percent</u> | Valid<br><u>Percent</u> |
|------------------------|------------------|----------------|-------------------------|
| Less than 50 beds (25) | 78               | 4.0            | 4.1                     |
| 50-99 beds (75)        | 159              | 8.2            | 8.4                     |
| 100-199 beds (150)     | 358              | 18.4           | 18.8                    |
| 200-299 beds (250)     | 433              | 22.3           | 22.7                    |
| 300-399 beds (350)     | 307              | 15.8           | 16.1                    |
| 400-499 beds (450)     | 194              | 10.0           | 10.2                    |
| 500 or more beds (750) | 376              | 19.4           | 19.7                    |
| Missing                | 37               | 1.9            | -                       |
|                        |                  |                |                         |
| Total                  | 1,943            | 100.0          | 100.0                   |

For-Profit Hospitals by Number of Beds Mean = 342.47 Beds