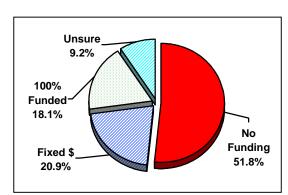

|



#### **PROFESSIONAL MEETINGS BENEFITS**

#### 23m. How much funding does your employer provide toward meal expenses?

| <u> </u>        | requency | <u>Percent</u> | Valid<br><u>Percent</u> |
|-----------------|----------|----------------|-------------------------|
| No Funding      | 6,036    | 48.2           | 51.7                    |
| Fixed \$ Amount | 2,443    | 19.5           | 20.9                    |
| 100%            | 2,113    | 16.9           | 18.1                    |
| Unsure          | 1,078    | 8.6            | 9.2                     |
| Missing         | 855      | 6.8            | -                       |
|                 |          |                |                         |
| Total           | 12,525   | 100.0          | 100.0                   |



#### 23n. How much funding does your employer provide toward lodging expenses?

| <u>F</u> :      | requency | Percent | Valid<br><u>Percent</u> |
|-----------------|----------|---------|-------------------------|
| No Funding      | 5,717    | 45.6    | 49.0                    |
| Fixed \$ Amount | 2,252    | 18.0    | 19.3                    |
| 100%            | 2,611    | 20.8    | 22.4                    |
| Unsure          | 1,095    | 8.7     | 9.4                     |
| Missing         | 850      | 6.8     | -                       |
|                 |          |         |                         |
| Total           | 12,525   | 100.0   | 100.0                   |



#### Region

|             | <u>Frequency</u> | <u>Percent</u> | Valid<br><u>Percent</u> |
|-------------|------