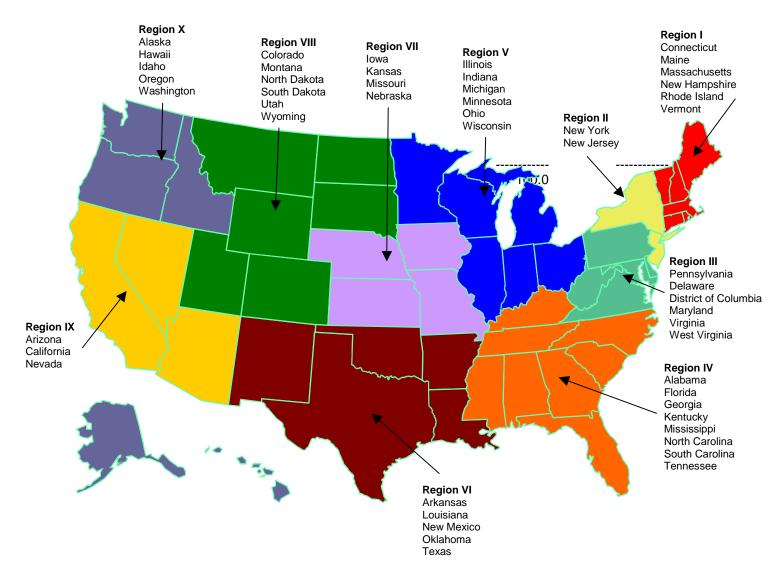

### The Report

This report summarizes the results for each question in the survey. In addition, as in the 1997 report, wage and salary information is compared by specialty/disciplines. These groups are further divided by job positions, worksites, education, years in the profession and region. Regional data is divided according to the U.S. Census Bureau map of regions.

## **TABLE OF CONTENTS (cont.)**

| V. | FULL-TIME WAGES                                      |     |
|----|------------------------------------------------------|-----|
|    | Full-Time Salaries                                   | 38  |
|    | All Salary Respondents                               | 39  |
|    | Radiography                                          |     |
|    | Radiation Therapy                                    | 41  |
|    | Nuclear Medicine                                     | 42  |
|    | Diagnostic Medical Sonography                        | 43  |
|    | Mammography                                          | 44  |
|    | Cardiovascular Interventional Technology             | 45  |
|    | Computed Tomography                                  | 46  |
|    | Magnetic Resonance Imaging                           |     |
|    | Quality Management                                   |     |
|    | Vascular Technology                                  | 49  |
|    | Medical Dosimetry                                    |     |
|    | Other Positions                                      |     |
|    | Salary Wages by Position/Worksite for Each Specialty |     |
|    | Salary Wages by Education/Years for Each Specialty   |     |
|    | Pagion Wagon                                         |     |
|    | Region Wages  All Regions                            | 54  |
|    | Region I                                             |     |
|    | Region II                                            |     |
|    | Region III                                           |     |
|    | Region IV                                            |     |
|    | Region V                                             |     |
|    | Region VI                                            |     |
|    | Region VII                                           |     |
|    | Region VIII                                          |     |
|    | Region IX                                            |     |
|    | Region X                                             |     |
|    | Salary Wages by Specialty for Each Region            |     |
|    | Hourly Wages by Specialty for Each Region            |     |
|    | Municipality Wages                                   |     |
|    | Atlanta, Georgia                                     | 67  |
|    | Boston, Massachusetts                                |     |
|    | Chicago, Illinois                                    |     |
|    | Dallas, Texas                                        |     |
|    | Denver, Colorado                                     |     |
|    | Los Angeles, California                              |     |
|    | Miami, Florida                                       |     |
|    | New York City, New York                              |     |
|    | •                                                    |     |
|    | St. Louis, Missouri                                  |     |
|    | Seattle, Washington                                  |     |
|    | District of Columbia                                 |     |
|    | Salary Wages by Specialty for Each Municipality      |     |
|    | Hourly Wages by Specialty for Each Municipality      | 79  |
|    | Overtime                                             |     |
|    | Salary Increases                                     |     |
|    | On-Call Pay                                          |     |
|    | Union Representation                                 |     |
|    | Satisfaction with Day                                | 0.4 |