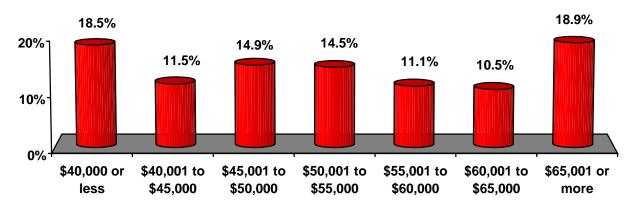

#### 13. On what basis are you paid and what is your hourly rate or annual gross salary?

|                      |                  |                | Valid          |
|----------------------|------------------|----------------|----------------|
| <u>Position</u>      | <u>Frequency</u> | <u>Percent</u> | <u>Percent</u> |
| \$40,000 or less     | 403              | 3.2            | 19.9           |
| \$40,001 to \$45,000 | 234              | 1.9            | 11.6           |
| \$45,001 to \$50,000 | 295              | 2.4            | 14.5           |
| \$50,001 to \$55,000 | 293              | 2.3            | 14.5           |
| \$55,001 to \$60,000 | 218              | 1.7            | 10.8           |
| \$60,001 to \$65,000 | 204              | 1.6            | 10.1           |
| \$65,001 or more     | 378              | 3.0            | 18.7           |
| Missing              | 10,500           | 83.8           | -              |
|                      |                  |                |                |
| Total                | 12,525           | 100.0          | 100.0          |