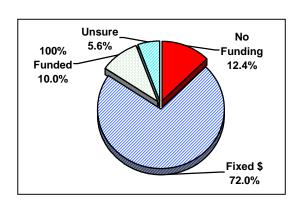

tal           | 12,525   | 100.0          | 100.0                   |



#### **MISCELLANEOUS BENEFITS**

#### 23e. How much funding does your employer provide toward retirement/pension program?

| <u> </u>        | requency | Percent | Valid<br><u>Percent</u> |
|-----------------|----------|---------|-------------------------|
| No Funding      | 1,461    | 11.7    | 12.4                    |
| Fixed \$ Amount | 8,455    | 67.5    | 72.0                    |
| 100%            | 1,170    | 9.3     | 10.0                    |
| Unsure          | 653      | 5.2     | 5.6                     |
| Missing         | 786      | 6.3     | -                       |
|                 |          |         |                         |
| Total           | 12,525   | 100.0   | 100.0                   |



#### 23f. How much funding does your employer provide toward tuition assistance?

| <u> </u>        | requency | Percent | Valid<br><u>Percent</u> |
|-----------------|----------|---------|-------------------------|
| No Funding      | 2,845    | 22.7    | 24.5                    |
| Fixed \$ Amount | 5,869    | 46.9    | 50.6                    |
| 100%            | 1,292    | 10.3    | 11.1                    |
| Unsure          | 1,596    | 12.7    | 13.8                    |
| Missing         | 921      | 7.4     | -                       |
|                 |          |         |                         |
| Total           | 12,525   | 100.0   | 100.0                   |



#### **MISCELLANEOUS BENEFITS**

#### 23g. How much funding does your employer provide toward disability prote