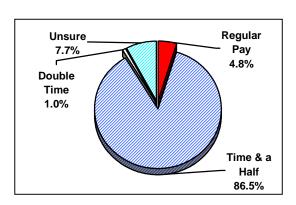

|
|               |           |                |                         |
| Total         | 12,525    | 100.0          | 100.0                   |



Over 80 hours in one pay period.

|               | Frequency | Percent | Valid<br><u>Percent</u> |
|---------------|-----------|---------|-------------------------|
| Regular Pay   | 284       | 2.3     | 4.8                     |
| Time & A Half | 5,167     | 41.3    | 86.5                    |
| Double Time   | 61        | 0.5     | 1.0                     |
| Unsure        | 459       | 3.7     | 7.7                     |
| Missing       | 6,555     | 52.3    | -                       |
|               |           |         |                         |
| Total         | 12,525    | 100.0   | 100.0                   |



#### **OVERTIME**

17. If you are paid overtime, please use the scale below to indicate at which rate you are paid for overtime in each situation.

#### Saturdays (part of 40-hour workweek).

|               | <u>Frequency</u> | Percent | Valid<br><u>Percent</u> |
|---------------|------------------|---------|-------------------------|
| Regular Pay   | 3,568            | 28.5    | 65.1                    |
| Time & A Half | 1,188            | 9.5     | 21.7                    |
| Double Time   | 79               | 0.6     | 1.4                     |
| Unsure        | 647              | 5.2     | 11.8                    |
| Missing       | 7,043            | 56.2    | -                       |
|               |                  |         |                         |
| Total         | 12,5