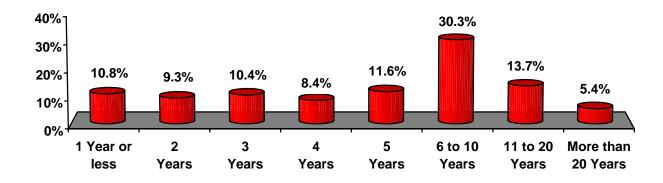

#### 4. How long have/had you practiced in the radiologic sciences?

|                    | <u>Frequency</u> | <u>Percent</u> | Valid<br><u>Percent</u> |
|--------------------|------------------|----------------|-------------------------|
| 0 to 2 years       | 488              | 3.9            | 3.9                     |
| 3 to 5 years       | 1,513            | 12.1           | 12.2                    |
| 6 to 10 years      | 2,592            | 20.7           | 20.9                    |
| 11 to 20 years     | 4,033            | 32.2           | 32.5                    |
| More than 20 years | 3,801            | 30.3           | 30.6                    |
| Missing            | 98               | 0.8            | -                       |
|                    |                  |                |                         |
| Total              | 12,525           | 100.0          | 100.0                   |

## Years Practicing in the Radiologic Sciences Mean = 15.74 Years