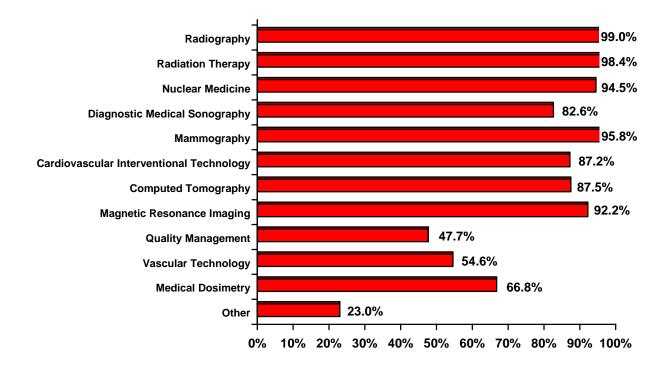

#### CREDENTIALED RESPONDENTS WORKING IN THEIR CREDENTIALED DISCIPLINES

| Credentials/Discipline                  | Respondents<br>Working in<br><u>Discipline</u> | % Working in<br>Discipline with<br>Same Credentials |
|-----------------------------------------|------------------------------------------------|-----------------------------------------------------|
| Radiography                             | 3,050                                          | 99.0                                                |
| Radiation Therapy                       | 2,512                                          | 98.4                                                |
| Nuclear Medicine                        | 578                                            | 94.5                                                |
| Diagnostic Medical Sonography           | 437                                            | 82.6                                                |
| Mammography                             | 1,038                                          | 95.8                                                |
| Cardiovascular Interventional Technolog | y 805                                          | 87.2                                                |
| Computed Tomography                     | 891                                            | 87.5                                                |
| Magnetic Resonance Imaging              | 907                                            | 92.2                                                |
| Quality Management                      | 70                                             | 47.7                                                |
| Vascular Technology                     | 34                                             | 54.6                                                |
| Medical Dosimetry                       | 190                                            | 66.8                                                |
| Other                                   | 35                                             | 23.0                                                |
|                                         |                                                |                                                     |
| Total                                   | 10,547                                         |                                                     |

#### **Credentialed Respondents Working in Credentialed Disciplines**