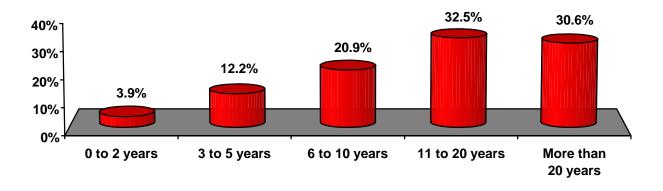

#### 4. How long have/had you practiced in the radiologic sciences?

|                    | <u>Frequency</u> | <u>Percent</u> | Valid<br><u>Percent</u> |
|--------------------|------------------|----------------|-------------------------|
| 0 to 2 years       | 488              | 3.9            | 3.9                     |
| 3 to 5 years       | 1,513            | 12.1           | 12.2                    |
| 6 to 10 years      | 2,592            | 20.7           | 20.9                    |
| 11 to 20 years     | 4,033            | 32.2           | 32.5                    |
| More than 20 years | 3,801            | 30.3           | 30.6                    |
| Missing            | 98               | 0.8            | -                       |
|                    |                  |                |                         |
| Total              | 12,525           | 100.0          | 100.0                   |

## Years Practicing in the Radiologic Sciences Mean = 15.74 Years