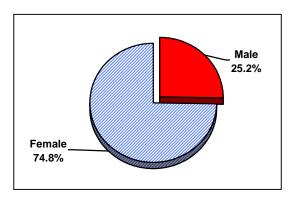

The "typical" registered radiologic technologist responding to the survey was as follows:

- Female (75%);
- Married (70%);
- Holds an associate degree (43%);
- Has been practicing in the profession for 16 years and over 8 years in their current position;
- Is currently practicing in a staff position (59%); and
- Works in one of 3 employment settings: not-for-profit hospitals (47%), clinic/physician's office (17%) and for-profit hospitals (16%).

# FULL-TIME HOURLY WAGES Diagnostic Medical Sonography

| TOTAL                               | <b>Mean</b><br>\$22.55 | <b>Median</b><br>\$21.00 | 5 <sup>th</sup> Percentile \$16.00 | 95 <sup>th</sup><br>Percentile<br>\$30.00 | <b>n</b><br>423 |
|-------------------------------------|------------------------|--------------------------|------------------------------------|-------------------------------------------|-----------------|
|                                     |                        |                          |                                    |                                           |                 |
| POSITION                            |                        |                          |                                    |                                           |                 |
| Staff                               | \$21.84                | \$21.00                  | \$16.00                            | \$28.00                                   | 251             |
| Senior/Lead                         | \$22.93                | \$22.00                  | \$17.00                            | \$29.00                                   | 104             |
| Clinical Instructor                 | \$23.60                | \$22.00                  | \$22.00                            | \$29.00                                   | 3               |
| Didactic Instructor                 | -<br>•05.00            | -<br>000 00              | -<br>#40.00                        | -<br>#20.00                               | -               |
| Clinical Coordinator                | \$25.90                | \$26.00                  | \$19.00<br>\$24.00                 | \$28.00<br>\$25.00                        | 4<br>1          |
| Program Director                    | \$24.65                | \$25.00<br>\$23.00       | \$24.00<br>\$18.00                 | \$25.00<br>\$36.00                        | 32              |
| Supervisor/Manager<br>Administrator | \$25.33<br>\$25.00     | \$25.00<br>\$25.00       | \$16.00<br>\$25.00                 | \$36.00<br>\$25.00                        | 3Z<br>*         |
| Assistant Chief                     | \$25.00<br>\$24.29     | \$25.00<br>\$24.00       | \$20.00<br>\$20.00                 | \$25.00<br>\$27.00                        | 2               |
| Chief                               | \$27.43                | \$28.00                  | \$20.00<br>\$24.00                 | \$27.00<br>\$28.00                        | 2<br>5          |
| Corporate Representative            | φ21.43                 | φ20.00                   | φ24.00                             | φ20.00                                    | 5               |
| Other Positions                     | \$22.07                | \$19.00                  | \$15.00                            | \$30.00                                   | 6               |
| Other Fusitions                     | ΨΖΖ.07                 | φ19.00                   | φ15.00                             | ψ30.00                                    | O               |
| WORKSITE                            |                        |                          |                                    |                                           |                 |
| Education                           | \$24.06                | \$24.00                  | \$24.00                            | \$24.00                                   | *               |
| Corporate                           | -                      | -                        | -                                  | -                                         | -               |
| Industrial                          | -                      | -                        | -                                  | -                                         | -               |
| Clinic/Physician's Office           | \$22.62                | \$22.00                  | \$16.00                            | \$28.00                                   | 61              |
| Imaging Center                      | \$23.13                | \$22.00                  | \$16.00                            | \$35.00                                   | 51              |
| Hospital (Not-for-Profit)           | \$22.13                | \$21.00                  | \$16.00                            | \$29.00                                   | 202             |
| Hospital (For-Profit)               | \$21.43                | \$20.00                  | \$15.00                            | \$29.00                                   | 57              |
| Mobile Unit                         | \$26.93                | \$28.00                  | \$22.00                            | \$28.00                                   | 1               |
| Outpatient Imaging                  | \$23.32                | \$24.00                  | \$17.00                            | \$28.00                                   | 28              |
| Government/V.A. Hospital            | \$20.13                | \$18.00                  | \$17.00                            | \$26.00                                   | 5               |
| Temporary Service                   | -                      | -                        | -                                  | -                                         | -               |
| Locum Tenens                        | \$34.49                | \$35.00                  | \$29.00                            | \$40.00                                   | 8               |
| Armed Forces                        | \$17.00                | \$17.00                  | \$17.00                            | \$17.00                                   | 3<br>2          |
| Other                               | \$36.85                | \$40.00                  | \$30.00                            | \$40.00                                   | 2               |
| EDUCATION                           |                        |                          |                                    |                                           |                 |
| EDUCATION<br>High School            | \$20.72                | \$17.00                  | \$16.00                            | \$27.00                                   | 10              |
| Certificate                         | \$20.72<br>\$22.33     | \$21.00                  | \$16.00                            | \$33.00                                   | 85              |
| Advanced Certificate(s)             | \$23.05                | \$22.00                  | \$16.00                            | \$35.00<br>\$35.00                        | 89              |
| Associate Degree                    | \$22.50                | \$21.00                  | \$16.00                            | \$29.00                                   | 177             |
| Baccalaureate Degree                | \$21.90                | \$20.00                  | \$17.00                            | \$29.00                                   | 51              |
| Master's Degree                     | \$26.21                | \$27.00                  | \$25.00                            | \$27.00                                   | 5               |
| Doctoral Degree                     | φ20.21<br>-            | -                        | φ20.00<br>-                        | -                                         | -               |
| <b>G</b>                            |                        |                          |                                    |                                           |                 |
| YEARS IN PROFESSION                 | <b>400 70</b>          | <b>0.4.0.00</b>          | <b>0.4 7. 0.0</b>                  | <b>405.00</b>                             |                 |
| 0 to 2 years                        | \$20.56                | \$19.00                  | \$15.00                            | \$35.00                                   | 12              |
| 3 to 5 years                        | \$19.52                | \$18.00                  | \$15.00                            | \$25.00                                   | 48              |
| 6 to 10 years                       | \$20.94                | \$20.00                  | \$16.00                            | \$29.00                                   | 75              |
| 11 to 20 years                      | \$23.23                | \$22.00                  | \$17.00                            | \$29.00                                   | 126             |
| More than 20 years                  | \$23.83                | \$23.00                  | \$18.00                            | \$35.00                                   | 161             |