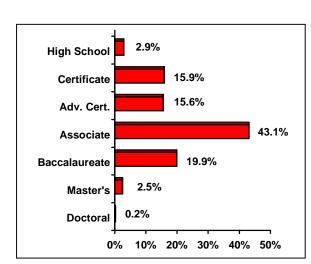

The "typical" registered radiologic technologist responding to the survey was as follows:

- Female (75%);
- Married (70%);
- Holds an associate degree (43%);
- Has been practicing in the profession for 16 years and over 8 years in their current position;
- Is currently practicing in a staff position (59%); and
- Works in one of 3 employment settings: not-for-profit hospitals (47%), clinic/physician's office (17%) and for-profit hospitals (16%).