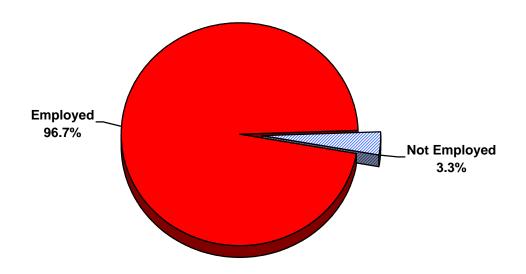

## 1. Are you presently employed in the radiologic sciences?

|         | <u>Frequency</u> | <u>Percent</u> | Valid<br><u>Percent</u> |
|---------|------------------|----------------|-------------------------|
| Yes     | 12,099           | 96.6           | 96.7                    |
| No      | 414              | 3.3            | 3.3                     |
| Missing | 12               | 0.1            | -                       |
|         |                  |                |                         |
| Total   | 12,525           | 100.0          | 100.0                   |