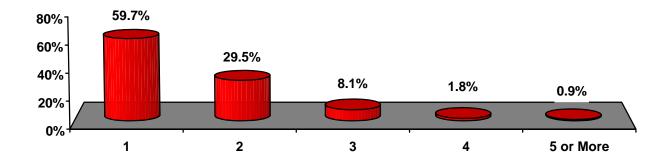

#### 7. How long have/had you practiced in this current position?

|                    | <u>Frequency</u> | <u>Percent</u> | Valid<br><u>Percent</u> |
|--------------------|------------------|----------------|-------------------------|
| 0 to 2 years       | 2,894            | 23.1           | 23.6                    |
| 3 to 5 years       | 2,807            | 22.4           | 22.9                    |
| 6 to 10 years      | 2,933            | 23.4           | 24.0                    |
| 11 to 20 years     | 2,804            | 22.4           | 22.9                    |
| More than 20 years | 804              | 6.4            | 6.6                     |
| Missing            | 283              | 2.3            | -                       |
|                    |                  |                |                         |
| Total              | 12,525           | 100.0          | 100.0                   |

## Years of Practice in Current Position 8.31 Years