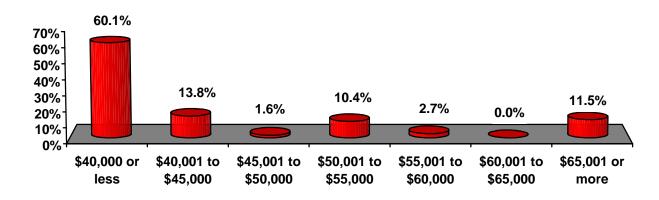

#### 13. On what basis are you paid and what is your hourly rate or annual gross salary?

|                      |                  |                | Valid          |
|----------------------|------------------|----------------|----------------|
| <u>Position</u>      | <u>Frequency</u> | <u>Percent</u> | <u>Percent</u> |
| \$40,000 or less     | 403              | 3.2            | 19.9           |
| \$40,001 to \$45,000 | 234              | 1.9            | 11.6           |
| \$45,001 to \$50,000 | 295              | 2.4            | 14.5           |
| \$50,001 to \$55,000 | 293              | 2.3            | 14.5           |
| \$55,001 to \$60,000 | 218              | 1.7            | 10.8           |
| \$60,001 to \$65,000 | 204              | 1.6            | 10.1           |
| \$65,001 or more     | 378              | 3.0            | 18.7           |
| Missing              | 10,500           | 83.8           | -              |
|                      |                  |                |                |
| Total                | 12,525           | 100.0          | 100.0          |