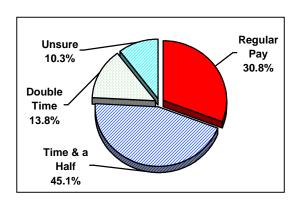

|
| Total         | 12,525    | 100.0   | 100.0                   |



#### Holidays (part of 40-hour workweek).

|               | Frequency | Percent | Valid<br><u>Percent</u> |
|---------------|-----------|---------|-------------------------|
| Regular Pay   | 1,774     | 14.2    | 30.8                    |
| Time & A Half | 2,596     | 20.7    | 45.1                    |
| Double Time   | 792       | 6.3     | 13.8                    |
| Unsure        | 594       | 4.7     | 10.3                    |
| Missing       | 6,770     | 54.1    | -                       |
|               |           |         |                         |
| Total         | 12,525    | 100.0   | 100.0                   |
|               |           |         |                         |



#### **SALARY INCREASES**

14. What is the expected time interval between salary increases at your workplace?

|                  | <u>Frequency</u> | <u>Percent</u> | Valid<br><u>Percent</u> |
|------------------|------------------|----------------|-------------------------|
| 3 Months         | 47               | 0.4            | 0.4                     |
| 6 Months         | 242              | 1.9            | 2.0                     |
| 1 Year           | 8,883            | 70.9           | 74.3                    |
| More Than 1 Year | 1,058            | 8.4            | 8.8                     |
| Random Intervals | 1,108            | 8.8            | 9.3                     |
| Unsure           | 624              | 5.0            | 5.2                     |
| Missing          | 56