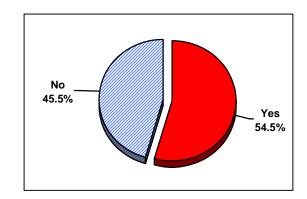

## 1. Are you presently employed in the radiologic sciences?

|         | <u>Frequency</u> | <u>Percent</u> | Valid<br><u>Percent</u> |
|---------|------------------|----------------|-------------------------|
| Yes     | 12,099           | 96.6           | 96.7                    |
| No      | 414              | 3.3            | 3.3                     |
| Missing | 12               | 0.1            | -                       |
|         |                  |                |                         |
| Total   | 12,525           | 100.0          | 100.0                   |