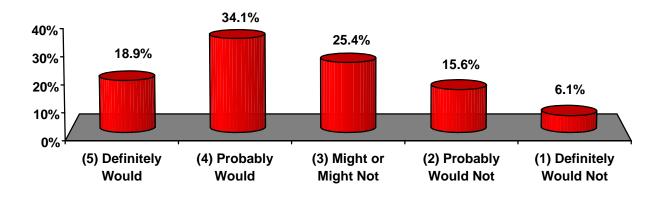

#### **CHOOSE SAME CAREER PATH**

10. If you could go back in time and had the chance to do it all over again, how likely would you be to choose your same career in radiologic sciences?

|                                          | <u>Frequency</u> | Percent | Valid<br><u>Percent</u> |
|------------------------------------------|------------------|---------|-------------------------|
| (5) Definitely Would Choose It Again     | 2,274            | 18.2    | 18.9                    |
| (4) Probably Would Choose It Again       | 4,103            | 32.8    | 34.1                    |
| (3) Might or Might Not Choose It Again   | 3,054            | 24.4    | 25.4                    |
| (2) Probably Would Not Choose It Again   | 1,876            | 15.0    | 15.6                    |
| (1) Definitely Would Not Choose It Again | 730              | 5.8     | 6.1                     |
| Missing                                  | 488              | 3.9     | -                       |
|                                          |                  |         |                         |
| Total                                    | 12,525           | 100.0   | 100.0                   |

Would Choose Same Career Mean = 3.44