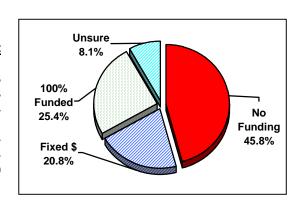

|
| Total           | 12,525   | 100.0   | 100.0                   |



#### PROFESSIONAL MEETINGS BENEFITS

#### 23k. How much funding does your employer provide toward registration fees?

| <u> </u>        | requency | Percent | Valid<br><u>Percent</u> |
|-----------------|----------|---------|-------------------------|
| No Funding      | 5,350    | 42.7    | 45.8                    |
| Fixed \$ Amount | 2,429    | 19.4    | 20.8                    |
| 100%            | 2,969    | 23.7    | 25.4                    |
| Unsure          | 943      | 7.5     | 8.1                     |
| Missing         | 834      | 6.7     | -                       |
|                 |          |         |                         |
| Total           | 12,525   | 100.0   | 100.0                   |



#### 231. How much funding does your employer provide toward travel expenses?

| <u>F</u>        | requency | Percent | Valid<br><u>Percent</u> |
|-----------------|----------|---------|-------------------------|
| No Funding      | 5,562    | 44.4    | 47.6                    |
| Fixed \$ Amount | 2,512    | 20.1    | 21.5                    |
| 100%            | 2,575    | 20.6    | 22.0                    |
| Unsure          | 1,031    | 8.2     | 8.8                     |
| Missing         | 845      | 6.7     | -                       |
|                 |          |         |                         |
| Total           | 12,525   | 100.0   | 100.0                   |



#### **PROFESSIONAL MEETINGS BENEFITS**

#### 23m. How much funding does your employer provide toward meal expens