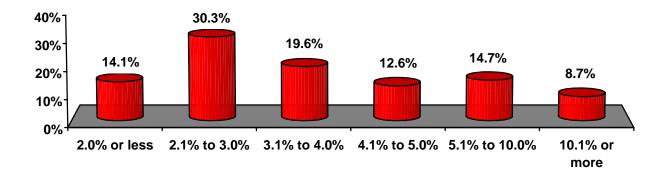

#### 13. On what basis are you paid and what is your hourly rate or annual gross salary?

| Position           | Frequency | Percent | Valid<br>Percent |
|--------------------|-----------|---------|------------------|
| \$16.00 or less    | 1,387     | 11.1    | 14.1             |
| \$16.01 to \$18.00 | 1,349     | 10.8    | 13.8             |
| \$18.01 to \$20.00 | 1,910     | 15.2    | 19.5             |
| \$20.01 to \$22.00 | 1,690     | 13.5    | 17.2             |
| \$22.01 to \$24.00 | 1,196     | 9.5     | 12.2             |
| \$24.01 or more    | 2,273     | 18.1    | 23.2             |
| Missing            | 2,721     | 21.7    | -                |
|                    |           |         |                  |
| Total              | 12,525    | 100.0   | 100.0            |

FULL-TIME HOURLY WAGES
Mean = \$21.26

PART-TIME HOURLY WAGES
Mean = \$20.45