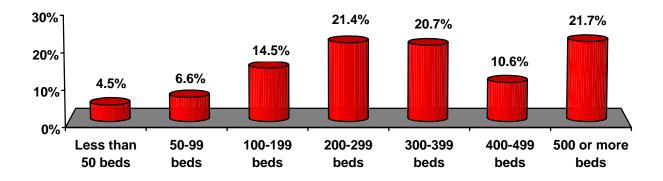

#### **Not-for-Profit Hospitals**

|                        | Frequency | <u>Percent</u> | Valid<br><u>Percent</u> |
|------------------------|-----------|----------------|-------------------------|
| Less than 50 beds (25) | 254       | 4.4            | 4.5                     |
| 50-99 beds (75)        | 371       | 6.5            | 6.6                     |
| 100-199 beds (150)     | 818       | 14.3           | 14.5                    |
| 200-299 beds (250)     | 1,203     | 21.0           | 21.4                    |
| 300-399 beds (350)     | 1,167     | 20.3           | 20.7                    |
| 400-499 beds (450)     | 597       | 10.4           | 10.6                    |
| 500 or more beds (750) | 1,219     | 21.2           | 21.7                    |
| Missing                | 111       | 1.9            | -                       |
|                        |           |                |                         |
| Total                  | 5,739     | 100.0          | 100.0                   |

#### Not-for-Profit Hospitals by Number of Beds Mean = 363.99 Beds