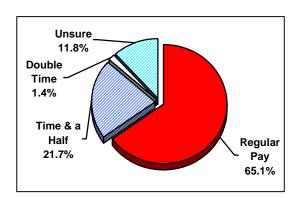

lease use the scale below to indicate at which rate you are paid for overtime in each situation.

#### Saturdays (part of 40-hour workweek).

|               | <u>Frequency</u> | Percent | Valid<br><u>Percent</u> |
|---------------|------------------|---------|-------------------------|
| Regular Pay   | 3,568            | 28.5    | 65.1                    |
| Time & A Half | 1,188            | 9.5     | 21.7                    |
| Double Time   | 79               | 0.6     | 1.4                     |
| Unsure        | 647              | 5.2     | 11.8                    |
| Missing       | 7,043            | 56.2    | -                       |
|               |                  |         |                         |
| Total         | 12,525           | 100.0   | 100.0                   |



#### Sundays (part of 40-hour workweek).

|               | Frequency | Percent | Valid<br><u>Percent</u> |
|---------------|-----------|---------|-------------------------|
| Regular Pay   | 3,380     | 27.0    | 63.7                    |
| Time & A Half | 1,110     | 8.9     | 20.9                    |
| Double Time   | 116       | 0.9     | 2.2                     |
| Unsure        | 705       | 5.6     | 13.3                    |
| Missing       | 7,214     | 57.6    | -                       |
|               |           |         |                         |
| Total         | 12,525    | 100.0   | 100.0                   |



#### Holidays (part of 40-hour workweek).

|               | Frequency | Percent | Valid<br><u>Percent</u> |
|---------------|-----------|---------|-----------