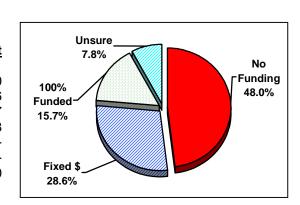

|         |                         |
| Total           | 12,525   | 100.0   | 100.0                   |



#### 23i. How much funding does your employer provide toward CE courses/materials?

| <u> </u>        | requency | Percent | Valid<br><u>Percent</u> |
|-----------------|----------|---------|-------------------------|
| No Funding      | 5,586    | 44.6    | 48.0                    |
| Fixed \$ Amount | 3,326    | 26.6    | 28.6                    |
| 100%            | 1,828    | 14.6    | 15.7                    |
| Unsure          | 904      | 7.2     | 7.8                     |
| Missing         | 881      | 7.0     | -                       |
|                 |          |         |                         |
| Total           | 12,525   | 100.0   | 100.0                   |



#### **MISCELLANEOUS BENEFITS**

#### 23j. How much funding does your employer provide toward uniform supply/reimbursement?

| <u> </u>        | requency | Percent | Valid<br><u>Percent</u> |
|-----------------|----------|---------|-------------------------|
| No Funding      | 9,476    | 75.7    | 81.4                    |
| Fixed \$ Amount | 1,095    | 8.7     | 9.4                     |
| 100%            | 651      | 5.2     | 5.6                     |
| Unsure          | 421      | 3.4     | 3.6                     |
| Missing         | 882      | 7.0     | -                       |
|                 |          |         |                         |
| Total           | 12,525   | 100.0   | 100.0                   |



#### PROFESSIONAL MEETINGS BENEFITS

#### 23k. How much funding doe