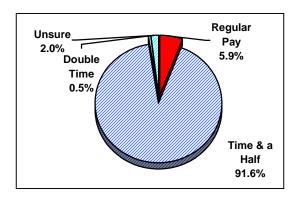

#### 13. On what basis are you paid and what is your hourly rate or annual gross salary?

| Position           | Frequency | Percent | Valid<br>Percent |
|--------------------|-----------|---------|------------------|
| \$16.00 or less    | 1,387     | 11.1    | 14.1             |
| \$16.01 to \$18.00 | 1,349     | 10.8    | 13.8             |
| \$18.01 to \$20.00 | 1,910     | 15.2    | 19.5             |
| \$20.01 to \$22.00 | 1,690     | 13.5    | 17.2             |
| \$22.01 to \$24.00 | 1,196     | 9.5     | 12.2             |
| \$24.01 or more    | 2,273     | 18.1    | 23.2             |
| Missing            | 2,721     | 21.7    | -                |
|                    |           |         |                  |
| Total              | 12,525    | 100.0   | 100.0            |