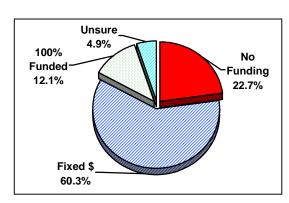

| 12,525   | 100.0   | 100.0                   |



#### 23c. How much funding does your employer provide toward dental insurance?

| <u> </u>        | <u>requency</u> | Percent | Valid<br><u>Percent</u> |
|-----------------|-----------------|---------|-------------------------|
| No Funding      | 2,665           | 21.3    | 22.7                    |
| Fixed \$ Amount | 7,086           | 56.6    | 60.3                    |
| 100%            | 1,418           | 11.3    | 12.1                    |
| Unsure          | 574             | 4.6     | 4.9                     |
| Missing         | 782             | 6.2     | -                       |
|                 |                 |         |                         |
| Total           | 12,525          | 100.0   | 100.0                   |



#### **INSURANCE BENEFITS**

#### 23d. How much funding does your employer provide toward liability insurance?

| <u>E</u>        | requency | <u>Percent</u> | Valid<br><u>Percent</u> |
|-----------------|----------|----------------|-------------------------|
| No Funding      | 3,126    | 25.0           | 27.1                    |
| Fixed \$ Amount | 2,990    | 23.9           | 25.9                    |
| 100%            | 2,437    | 19.5           | 21.1                    |
| Unsure          | 2,976    | 23.8           | 25.8                    |
| Missing         | 996      | 8.0            | -                       |
|                 |          |                |                         |
| Total           | 12,525   | 100.0          | 100.0                   |



#### **MISCELLANE