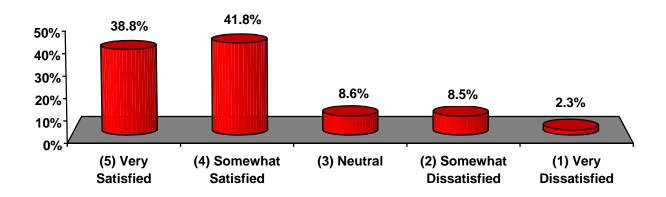

#### SATISFACTION WITH CAREER PATH

8. Please rate your overall satisfaction with your current career. Indicate your satisfaction with the career path you have chosen using the five point scale below.

|                           | Frequency | Percent | Valid<br><u>Percent</u> |
|---------------------------|-----------|---------|-------------------------|
| (5) Very Satisfied        | 4,648     | 37.1    | 38.8                    |
| (4) Somewhat Satisfied    | 5,016     | 40.0    | 41.8                    |
| (3) Neutral               | 1,035     | 8.3     | 8.6                     |
| (2) Somewhat Dissatisfied | 1,014     | 8.1     | 8.5                     |
| (1) Very Dissatisfied     | 281       | 2.2     | 2.3                     |
| Missing                   | 531       | 4.2     | -                       |
|                           |           |         |                         |
| Total                     | 12,525    | 100.0   | 100.0                   |

Satisfaction with Career Path Mean = 4.06