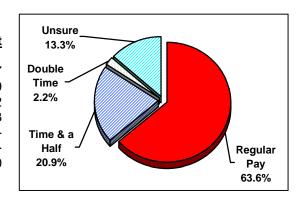

|
|               |                  |         |                         |
| Total         | 12,525           | 100.0   | 100.0                   |



#### Sundays (part of 40-hour workweek).

|               | Frequency | Percent | Valid<br><u>Percent</u> |
|---------------|-----------|---------|-------------------------|
| Regular Pay   | 3,380     | 27.0    | 63.7                    |
| Time & A Half | 1,110     | 8.9     | 20.9                    |
| Double Time   | 116       | 0.9     | 2.2                     |
| Unsure        | 705       | 5.6     | 13.3                    |
| Missing       | 7,214     | 57.6    | -                       |
|               |           |         |                         |
| Total         | 12,525    | 100.0   | 100.0                   |



#### Holidays (part of 40-hour workweek).

|               | Frequency | Percent | Valid<br><u>Percent</u> |
|---------------|-----------|---------|-------------------------|
| Regular Pay   | 1,774     | 14.2    | 30.8                    |
| Time & A Half | 2,596     | 20.7    | 45.1                    |
| Double Time   | 792       | 6.3     | 13.8                    |
| Unsure        | 594       | 4.7     | 10.3                    |
| Missing       | 6,770     | 54.1    | -                       |
|               |           |         |                         |
| Total         | 12,525    | 100.0   | 100.0                   |
|               |           |         |                         |



#### **SALARY INCREASES**

14. What is the expected time interval between salary increases a