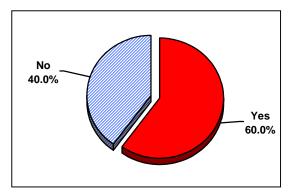

#### **CHOOSE SAME CAREER PATH**

10. If you could go back in time and had the chance to do it all over again, how likely would you be to choose your same career in radiologic sciences?

|                                          | <u>Frequency</u> | Percent | Valid<br><u>Percent</u> |
|------------------------------------------|------------------|---------|-------------------------|
| (5) Definitely Would Choose It Again     | 2,274            | 18.2    | 18.9                    |
| (4) Probably Would Choose It Again       | 4,103            | 32.8    | 34.1                    |
| (3) Might or Might Not Choose It Again   | 3,054            | 24.4    | 25.4                    |
| (2) Probably Would Not Choose It Again   | 1,876            | 15.0    | 15.6                    |
| (1) Definitely Would Not Choose It Again | 730              | 5.8     | 6.1                     |
| Missing                                  | 488              | 3.9     | -                       |
|                                          |                  |         |                         |
| Total                                    | 12,525           | 100.0   | 100.0                   |

Would Choose Same Career Mean = 3.44