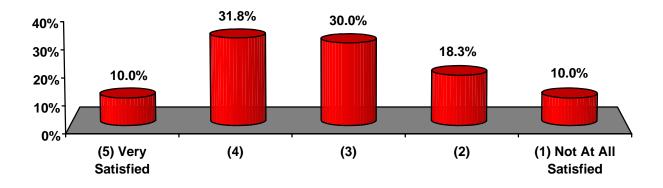

#### SATISFACTION WITH CAREER PATH

8. Please rate your overall satisfaction with your current career. Indicate your satisfaction with the career path you have chosen using the five point scale below.

|                           | Frequency | Percent | Valid<br><u>Percent</u> |
|---------------------------|-----------|---------|-------------------------|
| (5) Very Satisfied        | 4,648     | 37.1    | 38.8                    |
| (4) Somewhat Satisfied    | 5,016     | 40.0    | 41.8                    |
| (3) Neutral               | 1,035     | 8.3     | 8.6                     |
| (2) Somewhat Dissatisfied | 1,014     | 8.1     | 8.5                     |
| (1) Very Dissatisfied     | 281       | 2.2     | 2.3                     |
| Missing                   | 531       | 4.2     | -                       |
|                           |           |         |                         |
| Total                     | 12,525    | 100.0   | 100.0                   |

Satisfaction with Career Path Mean = 4.06