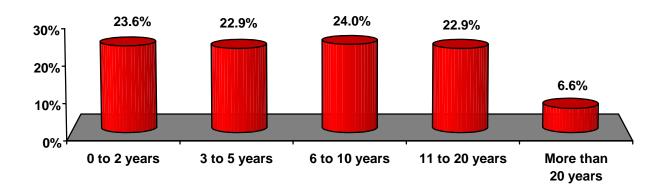

#### 7. How long have/had you practiced in this current position?

|                    | <u>Frequency</u> | <u>Percent</u> | Valid<br><u>Percent</u> |
|--------------------|------------------|----------------|-------------------------|
| 0 to 2 years       | 2,894            | 23.1           | 23.6                    |
| 3 to 5 years       | 2,807            | 22.4           | 22.9                    |
| 6 to 10 years      | 2,933            | 23.4           | 24.0                    |
| 11 to 20 years     | 2,804            | 22.4           | 22.9                    |
| More than 20 years | 804              | 6.4            | 6.6                     |
| Missing            | 283              | 2.3            | -                       |
|                    |                  |                |                         |
| Total              | 12,525           | 100.0          | 100.0                   |

## Years of Practice in Current Position 8.31 Years